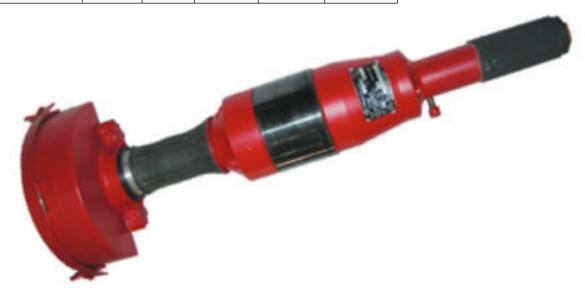

## RR - 3140 B HEAVY DUTY GRINDER

## Standard Specification:

1) Spindle Diameter and Thread - M 16 x 5/8"

2) Wheel width: Min. 12mm & Max. 25 mm Air consumption on load 1.67 at 6.33 kg /cm3 Air Inlet Connection 1/2" BSP

## Note:

Tools are supplied with guard but mounted point Grinding wheel is not in the standard scope of supply.

## Specification:

| Wheel Capacity                |            |                  | Fron Chood          | Overall           | Appox                |
|-------------------------------|------------|------------------|---------------------|-------------------|----------------------|
| Wheel Capacity Elastic Bonded | Wire Brush | Buffing<br>Wheel | Free Speed<br>r.p.m | Overall<br>Length | weight<br>with Guard |
| 150 x 25 mm                   | 100 mm     | 150 mm           | 6000                | 535 mm            | 6.2 kg               |
| 6 x 1 in.                     | 4 in.      | 6 in.            |                     | 21 in.            | 13.5 lb              |